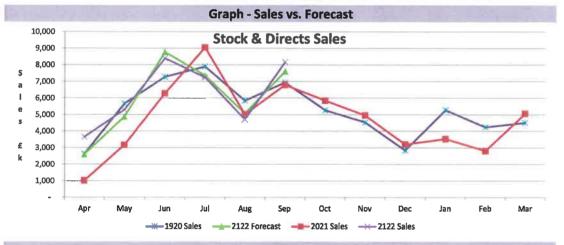

urplus                                     | £878,509   | £556,932   |                  | £4,514,349  | n £1,034,78      |
| Net Profit Margin %                         | 10.11%     | 7.00%      | 3.11%            | 10.66%      | <b>1.95%</b>     |
| Operations cost as a proportion of sales    | 21.5%      | 23.3%      | <b>(1.79%)</b>   | 26.2%       | <b>4</b> (0.77%) |
| Expenditure as a proportion of Gross Margin | 68.0%      | 76.9%      | 4 (8.88%)        | 71.1%       | 4.52%)           |

## **Customer Order KPI's**

|                            | TY YTD  | LY YTD  | Var        |  |
|----------------------------|---------|---------|------------|--|
| VOA                        | £215.80 | £241.93 | 🔶 (£26.13) |  |
| Prop of orders over<br>£15 | 97.4%   | 97.4%   | 🐠 -0.06рр  |  |



| 1 | łR |
|---|----|
|   |    |

|                          | Actual | Target | Var   |
|--------------------------|--------|--------|-------|
| Sickness Absence Rates * | 0%     | 0.0    | 4 0.0 |
| No. of Apprentices       | 4      | 7      | -3.0  |

\*Average days lost per FTE in a 12 month rolling period

| Mandatory Training Completion | Actual | Target | Var        |
|-------------------------------|--------|--------|------------|
| Fraud                         | 93%    | 90%    | 1.95pp     |
| Data Protection               | 81%    | 90%    | 🚽 -8.79рр  |
| Equality & Diversity          | 89%    | 90%    | 🗣 -1.07рр  |
| Health & Safety               | 88%    | 90%    | 🕹 -2.44pp  |
| GDPR                          | 77%    | 90%    | ↓ -13.15pp |

Comment: Sickness Absence Rat